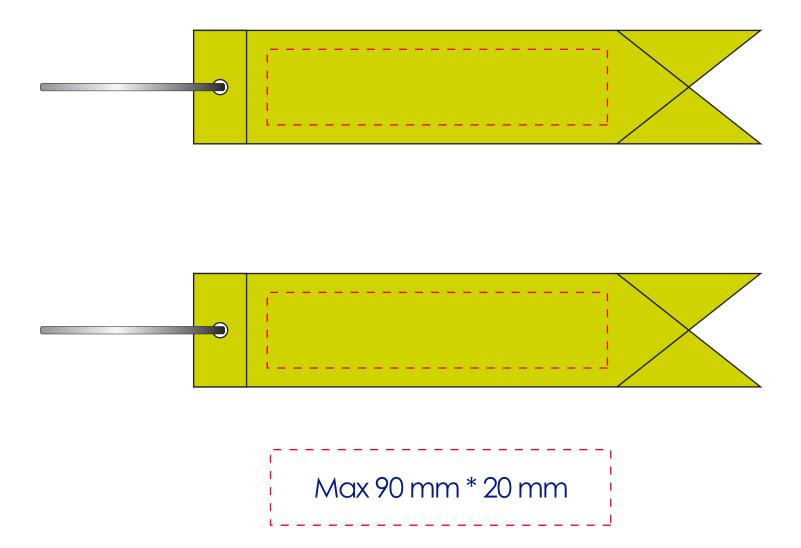

## **Product Colour**

Yellow

Tag Reflective Keyring
150 mm \* 30 mm
Branding Method: Silk Print

### **Fitment**

Carabiner

Please note small texts may fill and become illegible